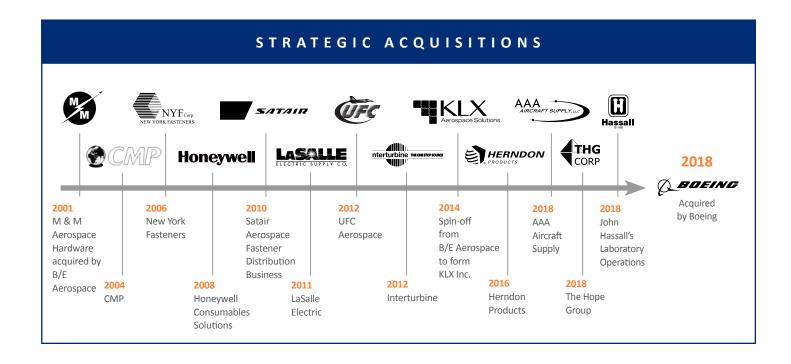

Founded in 1974 as M & M Aerospace Hardware, Boeing Distribution Services has evolved into a global leader across all platforms through strong organic growth, multiple strategic acquisitions and the 2014 spin-off from B/E Aerospace, Inc.